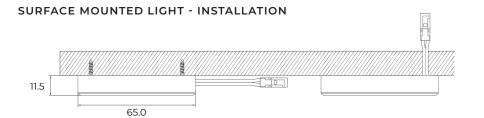

## SYNDEO BY TAGRA® - 24V RECESSED & SURFACE MOUNTED FURNITURE CABINET LIGHTS



| 24V WHITE SILVER | <b>70</b> | <sup>3YR</sup> CE |
|------------------|-----------|-------------------|
|------------------|-----------|-------------------|

## **TECHNICAL INFORMATION**











## FEATURES & BENEFITS

- Perfect for use on furniture such as bookcases, cabinets and shelving
- Designed to be either
   recessed or surface mounted
   easily
- Professional and reliable build quality
- 3 Year Guarantee
- Available in 3000K Warm
   White with 200 lumen output at 90 CRI
- Slimline lightweight design for an easy installation
- Featuring a 2M cable with Plug & Play Syndeo connector
- BS7671 Compliant

| Cabinet Light      | Recessed White   | Recessed Silver  |
|--------------------|------------------|------------------|
| SKU Code           | SYN-24VRECPCKWHT | SYN-24VRECPCKSIL |
| Voltage            | 24V              | 24V              |
| Wattage            | 1.5W             | 1.5W             |
| Colour Temperature | 3000K            | 3000K            |
| Lumen