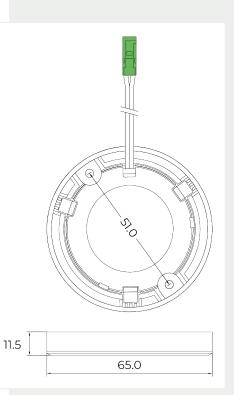

----|
| SKU Code           | SYN-24VSMPCKWHT  | SYN-24VSMPCKSIL  |
| Voltage            | 24V              | 24V              |
| Wattage            | 1.5W             | 1.5W             |
| Colour Temperature | 3000K            | 3000K            |
| Lumens             | 200lm            | 200lm            |
| CRI                | 90               | 90               |
| Beam Angle         | 95 <b>°</b>      | 95 <b>°</b>      |
| LED Quantity       | 3                | 3                |
| Material Finish    | White            | Silver           |
| Cable Length       | 2000mm           | 2000mm           |
| Cable Gauge        | 22 AWG           | 22 AWG           |
| IP Rating          | IP20             | IP20             |
| Connection         | Syndeo Connector | Syndeo Connector |



## FURNITURE CABINET LIGHT - SURFACE MOUNTED