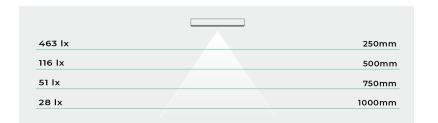

## SYNDEO BY TAGRA® - 24V RECESSED & SURFACE MOUNTED FURNITURE CABINET LIGHTS



| 24V WHITE SILVER | <b>70</b> | <sup>3YR</sup> CE |
|------------------|-----------|-------------------|
|------------------|-----------|-------------------|

## **TECHNICAL INFORMATION**











## FEATURES & BENEFITS

- Perfect for use on furniture such as bookcases, cabinets and shelving
- Designed to be either
   recessed or surface mounted
   easily
- Professional and reliable build quality
- 3 Year Guarantee
- Available in 3000K Warm
   White with 200 lumen output at 90 CRI
- Slimline lightweight design for an easy installation
- Featuring a 2M cable with Plug & Play Syndeo connector
- BS7671 Compliant

| Cabinet Light      | Recessed White   | Recessed Silver  |
|--------------------|------------------|------------------|
| SKU Code           | SYN-24VRECPCKWHT | SYN-24VRECPCKSIL |
| Voltage            | 24V              | 24V              |
| Wattage            | 1.5W             | 1.5W             |
| Colour Temperature | 3000K            | 3000K            |
| L