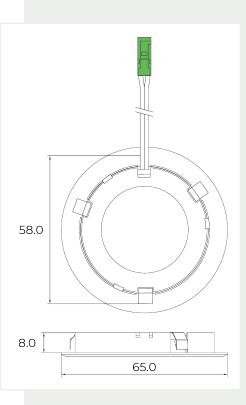

FURNITURE CABINET LIGHT - RECESSED

| Cabinet Light      | Mounted White    | Mounted Silver   |
|--------------------|------------------|------------------|
| SKU Code           | SYN-24VSMPCKWHT  | SYN-24VSMPCKSIL  |
| Voltage            | 24V              | 24V              |
| Wattage            | 1.5W             | 1.5W             |
| Colour Temperature | 3000K            | 3000K            |
| Lumens             | 200lm            | 200lm            |
| CRI                | 90               | 90               |
| Beam Angle         | 95 <b>°</b>      | 95 <b>°</b>      |
| LED Quantity       | 3                | 3                |
| Material Finish    | White            | Silver           |
| Cable Length       | 2000mm           | 2000mm           |
| Cable Gauge        | 22 AWG           | 22 AWG           |
| IP Rating          | IP20             | IP20             |
| Connection         | Syndeo Connector | Syndeo Connector |