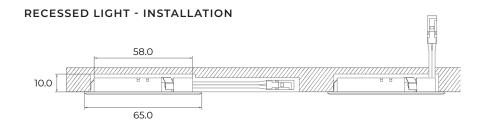

FURNITURE CABINET LIGHT - RECESSED

| Cabinet Light      | Mounted White    | Mounted Silver   |
|--------------------|------------------|------------------|
| SKU Code           | SYN-24VSMPCKWHT  | SYN-24VSMPCKSIL  |
| Voltage            | 24V              | 24V              |
| Wattage            | 1.5W             | 1.5W             |
| Colour Temperature | 3000K            | 3000K            |
| Lumens             | 200lm            | 200lm            |
| CRI                | 90               | 90               |
| Beam Angle         | 95 <b>°</b>      | 95 <b>°</b>      |
| LED Quantity       | 3                | 3                |
| Material Finish    | White            | Silver           |
| Cable Length       | 2000mm           | 2000mm           |
| Cable Gauge        | 22 AWG           | 22 AWG           |
| IP Rating          | IP20             | IP20             |
| Connection         | Syndeo Connector | Syndeo Connector |