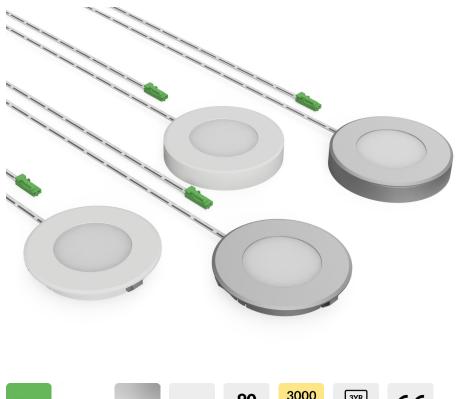

## SYNDEO BY TAGRA® - 24V RECESSED & SURFACE MOUNTED FURNITURE CABINET LIGHTS

| 24V WHITE SILVER | <b>70</b> | <sup>3YR</sup> CE |
|------------------|-----------|-------------------|
|------------------|-----------|-------------------|

## FEATURES & BENEFITS

- Perfect for use on furniture such as bookcases, cabinets and shelving
- Designed to be either
   recessed or surface mounted
   easily
- Professional and reliable build quality
- 3 Year Guarantee
- Available in 3000K Warm
   White with 200 lumen output at 90 CRI
- Slimline lightweight design for an easy installation
- Featuring a 2M cable with Plug & Play Syndeo connector
- BS7671 Compliant

| Cabinet Light      | Recessed White   | Recessed Silver  |
|--------------------|------------------|------------------|
| SKU Code           | SYN-24VRECPCKWHT | SYN-24VRECPCKSIL |
| Voltage            | 24V              | 24V              |
| Wattage            | 1.5W             | 1.5W             |
| Colour Temperature | 3000K            | 3000K            |
| Lumens             | 200lm            | 200lm            |
| CRI                | 90               | 90               |
| Beam Angle         | 95 <b>°</b>      | 95°              |
| LED Quantity       | 3                | 3                |
| Material Finish    | White            | Silver           |
| Cable Length       | 2000mm           | 2000mm           |
| Cable Gauge        | 22 AWG           | 22 AWG           |
| IP Rating          | IP20             | IP20             |
| Connection         | Syndeo Connector | Syndeo Connector |

FURNITURE CABINET LIGHT - RECESSED

| Cabinet Light      | Mounted White    | Mounted Silver   |
|--------------------|------------------|------------------|
| SKU Code           | SYN-24VSMPCKWHT  | SYN-24VSMPCKSIL  |
| Voltage            | 24V              | 24V              |
| Wattage            | 1.5W             | 1.5W             |
| Colour Temperature | 3000K            | 3000K            |
| Lumens             | 200lm            | 200lm            |
| CRI                | 90               | 90               |
| Beam Angle         | 95 <b>°</b>      | 95 <b>°</b>      |
| LED Quantity       | 3                | 3                |
| Material Finish    | White            | Silver           |
| Cable Length       | 2000mm           | 2000mm           |
| Cable Gauge        | 22 AWG           | 22 AWG           |
| IP Rating          | IP20             | IP20             |
| Connection         | Syndeo Connector | Syndeo Connector |